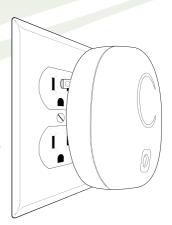

## **OPERATION**

WITH THE CONTROL KNOB IN THE 'OFF' POSITION, PLUG THE UNIT INTO A WALL OUTLET.

ROTATE THE CONTROL
KNOB CLOCKWISE UNTIL IT
CLICKS INTO THE 'ON'
POSITION. THIS POSITION
PROVIDES THE MAXIMUM OUTPUT
OF PURIFICATION. TURNING THE