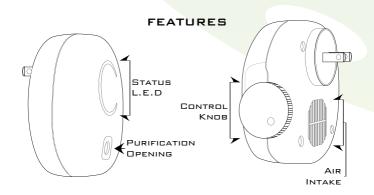

## **OPERATION**

WITH THE CONTROL KNOB IN THE 'OFF' POSITION, PLUG THE UNIT INTO A WALL OUTLET.

ROTATE THE CONTROL
KNOB CLOCKWISE UNTIL IT
CLICKS INTO THE 'ON'
POSITION. THIS POSITION
PROVIDES THE MAXIMUM OUTPUT
OF PURIFICATION. TURNING THE

DECREASE THE PURIFICATION OUTPUT OF THE UNIT.

ADJUST THE CONTROL KNOB TO THE DESIRED SETTING. OPTIMUM PERFORMANCE LEVELS ARE REACHED WHEN THE SPACE SMELLS FRESH AND CLEAN, WITH NO POLLUTION ODORS AND NO STRONG PURIFICATION ODOR.

TO TURN THE UNIT OFF, TURN THE CONTROL KNOB COUNTER-CLOCKWISE UNTIL IT CLICKS INTO THE 'OFF' POSITION.

## CLEANING

NOTE: FOR PROPER OPERATION, CLEANING SHOULD BE PERFORMED AT LEAST ONCE EVERY THIRTY DAYS OF USE.

TURN THE UNIT OFF AND REMOVE IT FROM THE WALL OUTLET. USE A VACUUM CLEANER HOSE TO REMOVE DEBRIS FROM THE AIR INTAKE ON THE REAR OF THE UNIT.

USING A COTTON SWAB DIPPED IN ISOPROPYL ALCOHOL, INSERT THE COTTON SWAB INTO THE PURIFIER OPENING. GENTLY ROTATE THE COTTON SWAB AND MOVE THE COTTON SWAB IN AND OUT UNTIL ALL VISIBLE DEBRIS ARE

REMOVED. USE A DRY COTTON SWAB AND REPEAT THE SAME MOTION TO REMOVE EXCESS ALCOHOL. PLACE THE UNIT FACE-DOWN ON A LEVEL SURFACE.